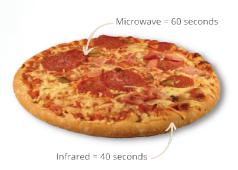

### A Perfect Bake, Every Time

Bake Xpress features a combination smart oven that heats evenly and provides the finishing touches like crispy crust, flaky pastry, or bubbly browned cheese. Using either the LBX software or the on-screen interface, you can select heating technology and adjust times until you achieve the results you want.

That custom baking profile is then communicated to the machine at time of order via the barcode on the food's box. You can adjust the profile at any time via the on-screen interface or the LBX software.