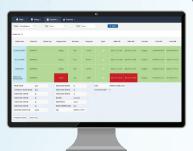

Within the LBX software, you'll be able to keep tabs on inventory levels and mahine operation in real time, as well as generate reports on sales over time. Want to change pricing or update photos or nutrition info, or maybe just give an item a few more seconds to bake? It's all easy through the backend software.