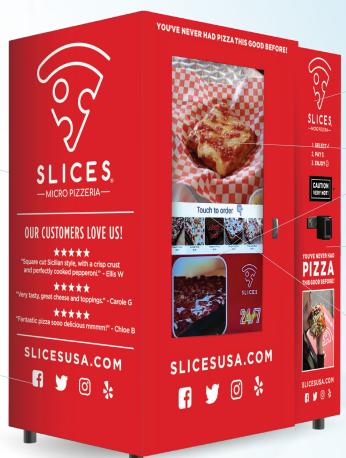

# **Customizing Bake Xpress**

Branding can extend to the back of the machine to optimize appearance from all angles

Single 220V connection with no plumbing or exhaust needed makes it easy to add machines anywhere

Fully customize the exterior with your logo and graphics.

Two customizable screen areas for videos or advertising

Payment can be via credit card, Apple Pay, Google Pay, or university and office card integrations

Custom menu features your products

#### Exterior

It's easy to brand the machine so that it is an extension of your brick-and-mortar store. We can provide design templates for your designers to provide to local vinyl wrap installers. Or, send your design elements to us, and we can create a design and, for larger custom orders, wrap the machine prior to delivery.

#### Touchscreen

The 55" touchscreen has two customizable areas above and below the ordering strip. Using the LBX software, you will be able to interface with the machine to add graphics, video content, or advertising to those areas.

#### **Packaging**

Another great way to extend your brand is through the packaging used by Bake Xpress. You can use the standard white boxes, or you can customize them with custom boxes or branded parchment liners. As with the machine exterior, we can provide templates or design support, and you are free to use your own suppliers or leverage ours.