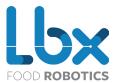

### Using the Online Menu

Our online menu includes a selection of foods that have already been verified in Bake Xpress, and in most cases are foods that our customers are currently baking. You can use the provided order numbers to order the exact items so you can start baking immediately, or you can simply use the items as suggestions and then add similar foods to your Bake Xpress.