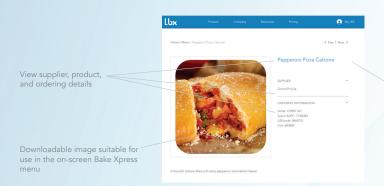

## Your menu, your way

Fully customizable menu that can be changed at any

time

What's on the Bake Xpress menu? In short, anything you want! The combination infrared/convection/microwave oven inside Bake Xpress makes it possible for you to fully customize your Bake Xpress menu with an unlimited selection of foods. From flaky croissants to pizza with crispy crusts to steaming hot pasta, Bake Xpress can deliver restaurant-quality results.

## **Choosing Your Foods**

Your menu can be tailored to best fit your location and customers' preferences, and optimized to focus on top selling foods. You can have an unlimited number of items in your full menu, managed and saved in Bake Xpress' backend software.

You can change what you are serving at any time: when you load the machine, the barcodes on the items placed that day will be scanned and the menu will be autopopulated. The sales analysis tools built into the BX software will help you optimize your menu and inventory.