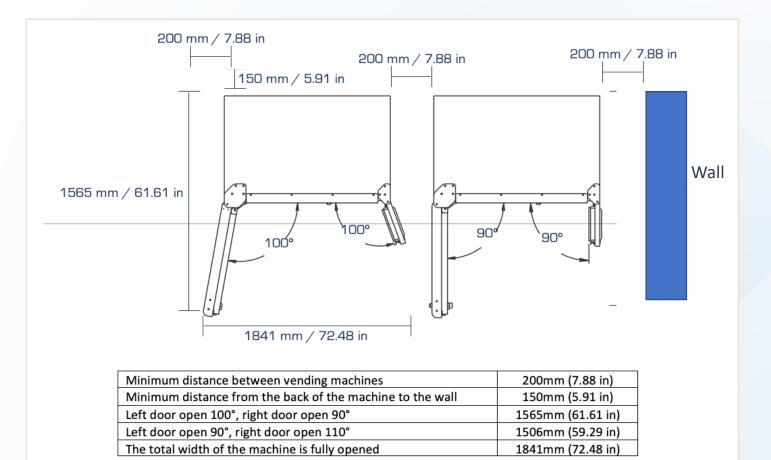

|  |  |  |
|------------------------|---------------------------------------------|--|--|--|
| Relative Humidity      | ≤ 90%                                       |  |  |  |
| Ambient temperature    | 0-40 <b>°C</b>                              |  |  |  |
| Voltage                | 220 V 20 ±1 Hz                              |  |  |  |
| Leak protective switch | $\geq$ 20A, cable $\geq$ 2.5mm <sup>2</sup> |  |  |  |
| Grounding              | Required                                    |  |  |  |
|                        | Place in ventilated area                    |  |  |  |
| Other                  | Avoid direct sunlight                       |  |  |  |
|                        | Avoid direct exposure to rain               |  |  |  |



### **Dimensions & Clearances**





## **Exterior**





### Interior





# **Electrical Specifications**

#### **Electrical and Operating**

| Input voltage            | 220 V – 50 Hz |  |  |
|--------------------------|---------------|--|--|
| Max current              | 20 A          |  |  |
| Max power                | 4 kW          |  |  |
| Microwave power          | 1.5 kW        |  |  |
| Refrigerator temperature | 0-8°C         |  |  |
| Infrared power           | 1.3 kW        |  |  |
| Baking temperature       | 250°C         |  |  |

#### **Power Usage**

| Phase | Power (W) | Screen | Fridge | Oven | Microwave |
|-------|-----------|--------|--------|------|-----------|
| 1     | 180       | On     | Off    | Off  | Off       |
| 2     | 680       | On     | On     | Off  | Off       |
| 3     | 2000      |