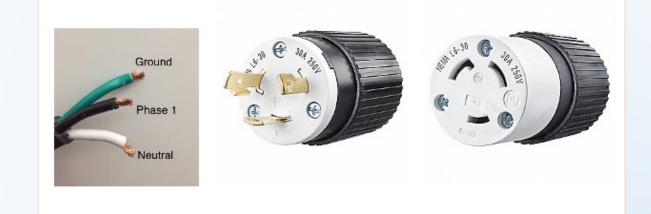

# **Electrical Specifications**

#### **Electrical and Operating**

| Input voltage            | 220 V – 50 Hz |  |  |
|--------------------------|---------------|--|--|
| Max current              | 20 A          |  |  |
| Max power                | 4 kW          |  |  |
| Microwave power          | 1.5 kW        |  |  |
| Refrigerator temperature | 0-8°C         |  |  |
| Infrared power           | 1.3 kW        |  |  |
| Baking temperature       | 250°C         |  |  |