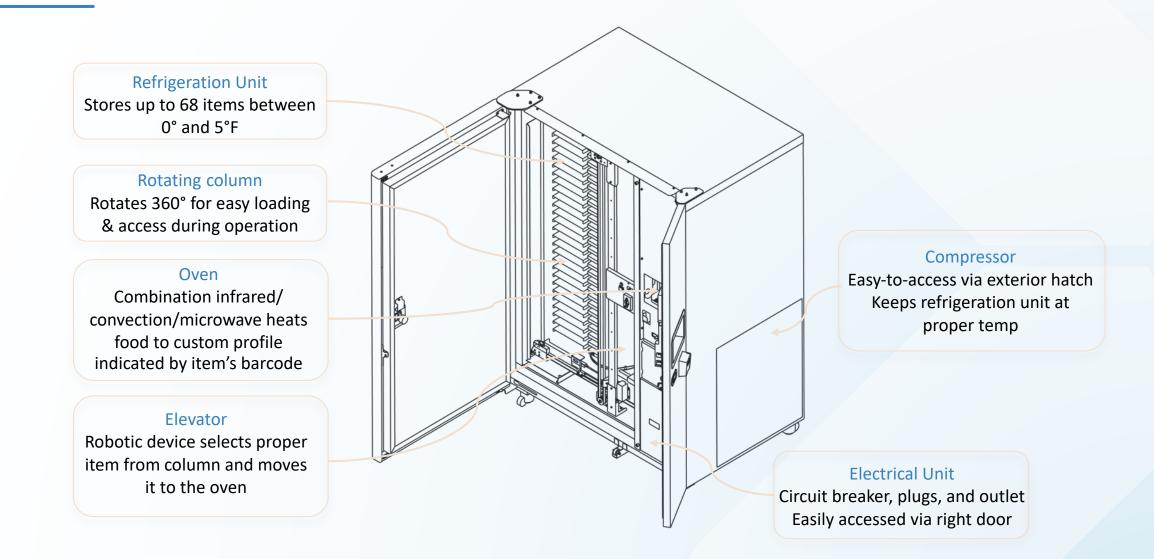

------------|---------------------------------------------|--|--|--|
| Relative Humidity      | ≤ 90%                                       |  |  |  |
| Ambient temperature    | 0-40 <b>°C</b>                              |  |  |  |
| Voltage                | 220 V 20 ±1 Hz                              |  |  |  |
| Leak protective switch | $\geq$ 20A, cable $\geq$ 2.5mm <sup>2</sup> |  |  |  |
| Grounding              | Required                                    |  |  |  |
|                        | Place in ventilated area                    |  |  |  |
| Other                  | Avoid direct sunlight                       |  |  |  |
|                        | Avoid direct exposure to rain               |  |  |  |



### **Dimensions & Clearances**





## **Exterior**





### Interior





# **Electrical Specifications**

#### **Electrical and Operating**

| Input voltage            | 220 V – 50 Hz |  |  |
|--------------------------|---------------|--|--|
| Max current              | 20 A          |  |  |
| Max power                | 4 kW          |  |  |
| Microwave power          | 1.5 kW        |  |  |
| Refrigerator temperature | 0-8°C         |  |  |
| Infrared power           | 1.3 kW        |  |  |
| Baking temperature       | 250°C         |  |  |

#### **Power Usage**

| Phase | Power (W) | Screen | Fridge | Oven | Microwave |
|-------|-----------|--------|--------|------|-----------|
| 1     | 180       | On     | Off    | Off  | Off       |
| 2     | 680       | On     | On     | Off  | Off       |
| 3     | 2000      | On     | On     | On   | Off       |
|