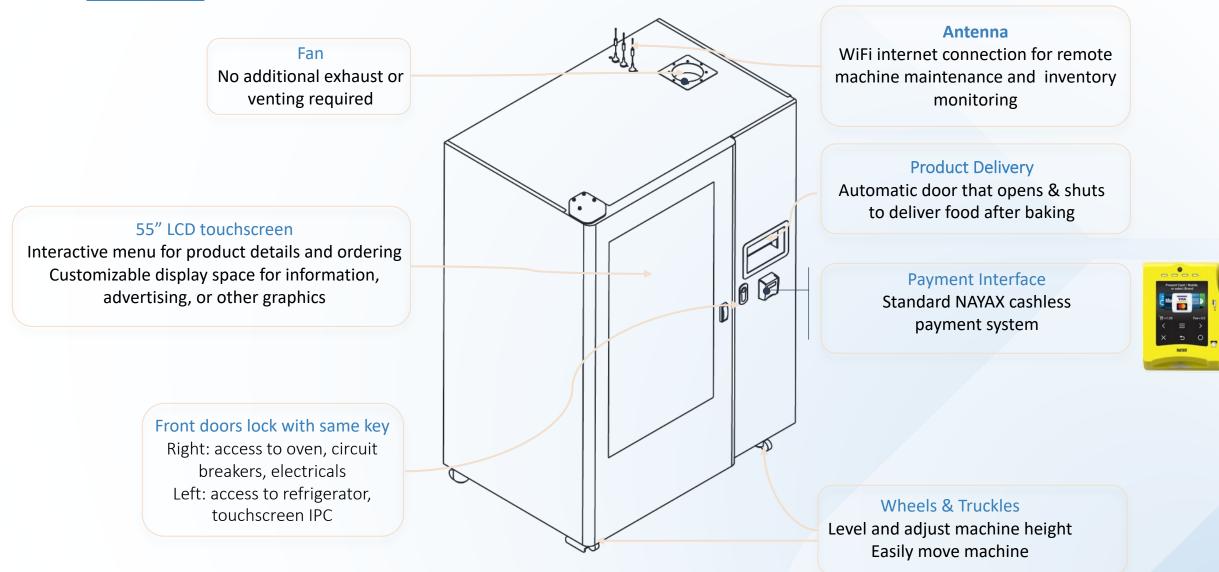

|  |
|------------------------|---------------------------------------------|--|--|--|
| Relative Humidity      | ≤ 90%                                       |  |  |  |
| Ambient temperature    | 0-40 <b>°C</b>                              |  |  |  |
| Voltage                | 220 V 20 ±1 Hz                              |  |  |  |
| Leak protective switch | $\geq$ 20A, cable $\geq$ 2.5mm <sup>2</sup> |  |  |  |
| Grounding              | Required                                    |  |  |  |
|                        | Place in ventilated area                    |  |  |  |
| Other                  | Avoid direct sunlight                       |  |  |  |
|                        | Avoid direct exposure to rain               |  |  |  |



### **Dimensions & Clearances**





## **Exterior**





### Interior





# **Electrical Specifications**

#### **Electrical and Operating**

| Input voltage            | 220 V – 50 Hz |  |  |
|--------------------------|---------------|--|--|
| Max current              | 20 A          |  |  |
| Max power                | 4 kW          |  |  |
| Microwave power          | 1.5 kW        |  |  |
| Refrigerator temperature | 0-8°C         |  |  |
| Infrared power           | 1.3 kW        |  |  |
| Baking temperature       | 250°C         |  |  |

#### **Power Usage**

| Phase | Power (W) | Screen | Fridge | Oven | Microwave |
|-------|-----------|--------|--------|------|-----------|
| 1     | 180       | On     | Off    | Off  | Off       |
| 2     | 680       | On     | On     | Off  | Off       |
| 3     | 2000      | On     | On     | On